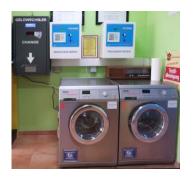

### Self Service Laundry Systems

(controll up to 255 devices, multiple cash point and device connectors)

\_

\_

```
Supplier specific systems
(Prepaid electricity / water / gas)
```