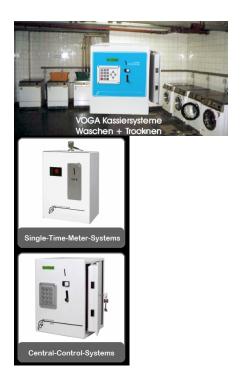

### Self Service Laundry Systems

(controll up to 255 devices, multiple cash point and device connectors)

\_

\_

```
Supplier specific systems
(Prepaid electricity / water / gas)
```