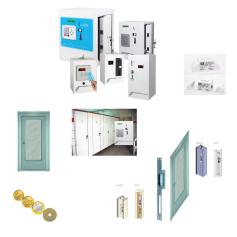

### Self Service Laundry Systems

(controll up to 255 devices, multiple cash point and device connectors)

\_

\_

```
Supplier specific systems
(Prepaid electricity / water / gas)
```

### Money exchange and token vending

(e.g.: voucher, tickets, change bill to coins, etc.)

-

Multi Currency Changer (e.g.: EUR/GBP/USD/RUB change in Euro)

\_

Integration in your product/ service

(e.g.: spa, collateral system, etc.)

# Door opener / entry

(e.g: premium-area, toilet, workroom, etc.)

Fresh water and hot water

(e.g.: holiday flat, mountain shelter, camping, etc.)

## **Electrical supply**

\_

(e.gapartment, mountain shelter, camping, etc.)