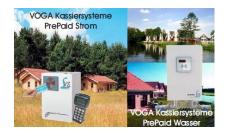

### Self Service Laundry Systems

(controll up to 255 devices, multiple cash point and device connectors)

\_

\_

```
Supplier specific systems
(Prepaid electricity / water / gas)
```

## **Electrical supply**

\_

(e.gapartment, mountain shelter, camping, etc.)