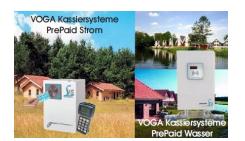

### Self Service Laundry Systems

(controll up to 255 devices, multiple cash point and device connectors)

\_

\_

```
Supplier specific systems
(Prepaid electricity / water / gas)
```

## **Electrical supply**

\_

(e.gapartment, mountain shelter, camping, etc.)